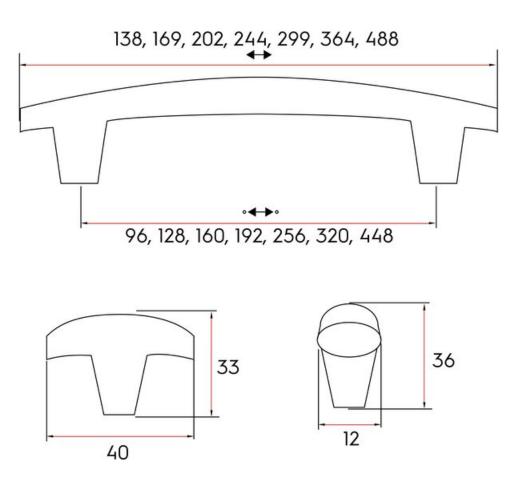

## Part Number: 9370-160-BVB

Dunbar Contemporary Pull, 160mm, Brushed Venetian Bronze

The Dunbar's sleek, curved design fits virtually any furniture or cabinetry application.

| Center to Center Length | 160 mm                  |
|-------------------------|-------------------------|
| Collection              | Dunbar                  |
| Colour Group            | Bronze                  |
| Finish Code             | Brushed Venetian Bronze |
| Material                | Aluminum Diecast        |
| Overall Length          | 201 mm                  |
| Projection (Height)     | 36 mm                   |
| Style Family            | Contemporary            |