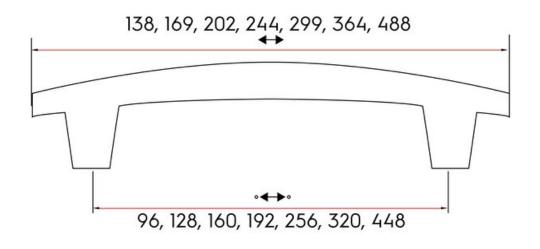

Center to Center Length - - - - 160 mm Collection - - - - - Dunbar Colour Group - - - - Dark Grey Finish Code ----- Matte Brushed Black Silver Material - - - - Aluminum Diecast Overall Length ----- 201 mm Projection (Height) ----- 36 mm Style Family - - - - Contemporary