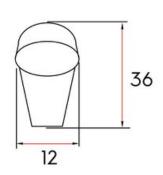

Center to Center Length - - - - 160 mm Collection - - - - - Dunbar Colour Group - - - - Dark Grey Finish Code ----- Matte Brushed Black Silver Material - - - - Aluminum Diecast Overall Length ----- 201 mm Projection (Height) ----- 36 mm Style Family - - - - Contemporary