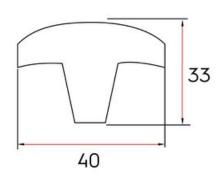

Center to Center Length - - - - 160 mm Collection - - - - - Dunbar Colour Group - - - - Dark Grey Finish Code ----- Matte Brushed Black Silver Material - - - - Aluminum Diecast Overall Length ----- 201 mm Projection (Height) ----- 36 mm Style Family - - - - Contemporary