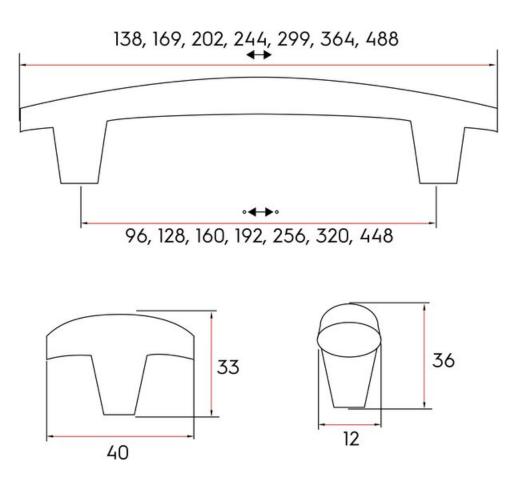

## Part Number: 9370-320-MBBS

Dunbar Contemporary Pull, 320mm, Matte Brushed Black/Silver

The Dunbar's sleek, curved design fits virtually any furniture or cabinetry application.

| Center to Center Length | 320 mm                     |
|-------------------------|----------------------------|
| Collection              | Dunbar                     |
| Colour Group            | Dark Grey                  |
| Finish Code             | Matte Brushed Black Silver |
| Material                | Aluminum Diecast           |
| Overall Length          | 361 mm                     |
| Projection (Height)     | 36 mm                      |
| Style Family            | Contemporary               |