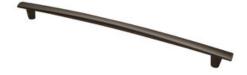

## Dunbar Pull 320mm Matte Brushed Black/Silver

## Part Number: 9370-320-MBBS

Dunbar Contemporary Pull, 320mm, Matte Brushed Black/Silver

The Dunbar's sleek, curved design fits virtually any furniture or cabinetry application.

| Center to Center Length | 320 mm                     |
|-------------------------|----------------------------|
| Collection              | Dunbar                     |
| Colour Group            | Dark Grey                  |
| Finish Code             | Matte Brushed Black Silver |
| Material                | Aluminum Diecast           |
| Overall Length          | 361 mm                     |
| Projection (Height)     | 36 mm                      |
| Style Family            | Contemporary               |