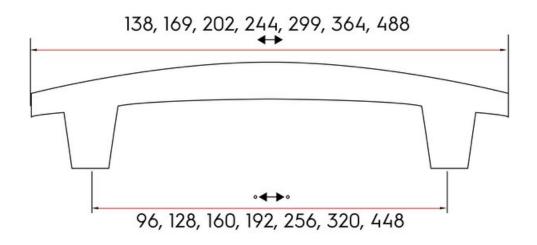

 Center to Center Length - - - - 96 mm

 Collection - - - - Dunbar

 Colour Group - - - Dark Grey

 Finish Code - - - Matte Brushed Black Silver

 Material - - Aluminum Diecast

 Overall Length - - - 138 mm

 Projection (Height) - - - 36 mm