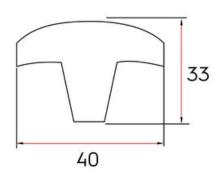

 Center to Center Length - - - - 96 mm

 Collection - - - - Dunbar

 Colour Group - - - Dark Grey

 Finish Code - - - Matte Brushed Black Silver

 Material - - Aluminum Diecast

 Overall Length - - - 138 mm

 Projection (Height) - - - 36 mm