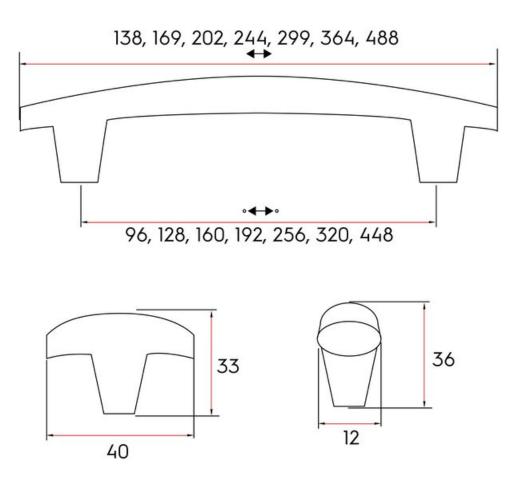

## Part Number: 9370-128-BBR

Dunbar Modern Pull, 128mm, Brushed Brass

The Dunbar's sleek, curved design fits virtually any furniture or cabinetry application.

| Center to Center Length 128 mm |         |
|--------------------------------|---------|
| Collection Dunbar              |         |
| Colour Group Gold              |         |
| Finish Code Brushed Br         | rass    |
| Material Aluminum              | Diecast |
| Overall Length 171 mm          |         |
| Projection (Height) 36 mm      |         |
| Style Family Contempor         | ary     |
|                                |         |