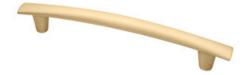

## **Dunbar Pull 160mm Brushed Brass**

## Part Number: 9370-160-BBR

Dunbar Modern Pull, 160mm, Brushed Brass

The Dunbar's sleek, curved design fits virtually any furniture or cabinetry application.

| Center to Center Length | 160 mm           |
|-------------------------|------------------|
| Collection              | - Dunbar         |
| Colour Group            | Gold             |
| Finish Code             | Brushed Brass    |
| Material                | Aluminum Diecast |
| Overall Length          | 202 mm           |
| Projection (Height)     | · 36 mm          |
| Style Family            | Contemporary     |
|                         |                  |

## **Product Description**

The *Modern* lineup is a wide selection of contemporary designs that embody sleek, flowing lines and on-trend finishes. These diverse knobs and pulls can bring life to your space by adding a modern touch to your design or complementing an overall fashionable theme.