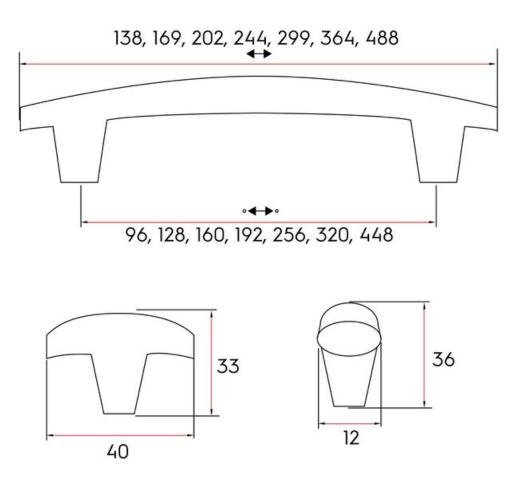

## Part Number: 9370-160-BBR

Dunbar Modern Pull, 160mm, Brushed Brass

The Dunbar's sleek, curved design fits virtually any furniture or cabinetry application.

| Center to Center Length | 160 mm           |
|-------------------------|------------------|
| Collection              | - Dunbar         |
| Colour Group            | Gold             |
| Finish Code             | Brushed Brass    |
| Material                | Aluminum Diecast |
| Overall Length          | 202 mm           |
| Projection (Height)     | · 36 mm          |
| Style Family            | Contemporary     |
|                         |                  |