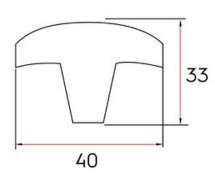

## **Dunbar Pull 192mm Brushed Brass**

Part Number: 9370-192-BBR

Dunbar Modern Pull, 192mm, Brushed Brass

The Dunbar's sleek, curved design fits virtually any furniture or cabinetry application.

Center to Center Length ----- 192 mm Collection - - - - - Dunbar Colour Group - - - - Gold Finish Code ----- Brushed Brass Material - - - - Aluminum Diecast Overall Length - - - - 244 mm Projection (Height) ----- 36 mm Style Family - - - - Contemporary