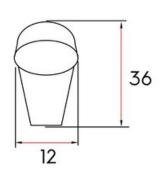

## **Dunbar Pull 192mm Brushed Brass**

Part Number: 9370-192-BBR

Dunbar Modern Pull, 192mm, Brushed Brass

The Dunbar's sleek, curved design fits virtually any furniture or cabinetry application.

Center to Center Length ----- 192 mm Collection - - - - - Dunbar Colour Group - - - - Gold Finish Code ----- Brushed Brass Material - - - - Aluminum Diecast Overall Length - - - - 244 mm Projection (Height) ----- 36 mm Style Family - - - - Contemporary