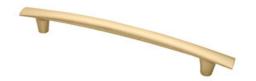

## **Dunbar Pull 192mm Brushed Brass**

Part Number: 9370-192-BBR

Dunbar Modern Pull, 192mm, Brushed Brass

The Dunbar's sleek, curved design fits virtually any furniture or cabinetry application.

Center to Center Length ----- 192 mm Collection - - - - - Dunbar Colour Group - - - - Gold Finish Code ----- Brushed Brass Material - - - - Aluminum Diecast Overall Length - - - - 244 mm Projection (Height) ----- 36 mm Style Family - - - - Contemporary

## **Product Description**

The Modern lineup is a wide selection of contemporary designs that embody sleek, flowing lines and on-trend finishes. These diverse knobs and pulls can bring life to your space by adding a modern touch to your design or complementing an overall fashionable theme.