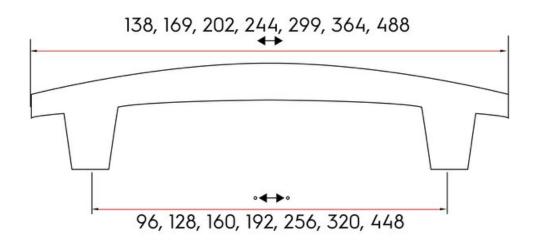

## **Dunbar Pull 192mm Brushed Brass**

Part Number: 9370-192-BBR

Dunbar Modern Pull, 192mm, Brushed Brass

The Dunbar's sleek, curved design fits virtually any furniture or cabinetry application.

Center to Center Length ----- 192 mm Collection - - - - - Dunbar Colour Group - - - - Gold Finish Code ----- Brushed Brass Material - - - - Aluminum Diecast Overall Length - - - - 244 mm Projection (Height) ----- 36 mm Style Family - - - - Contemporary