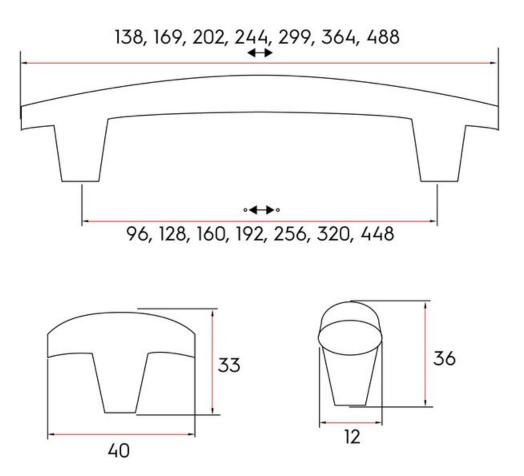

## Part Number: 9370-256-BBR

Dunbar Modern Pull, 256mm, Brushed Brass

The Dunbar's sleek, curved design fits virtually any furniture or cabinetry application.

| Center to Center Length | 256 mm           |
|-------------------------|------------------|
| Collection              | Dunbar           |
| Colour Group            | Gold             |
| Finish Code             | Brushed Brass    |
| Material                | Aluminum Diecast |
| Overall Length          | 299 mm           |
| Projection (Height)     | 36 mm            |
| Style Family            | Contemporary     |
|                         |                  |