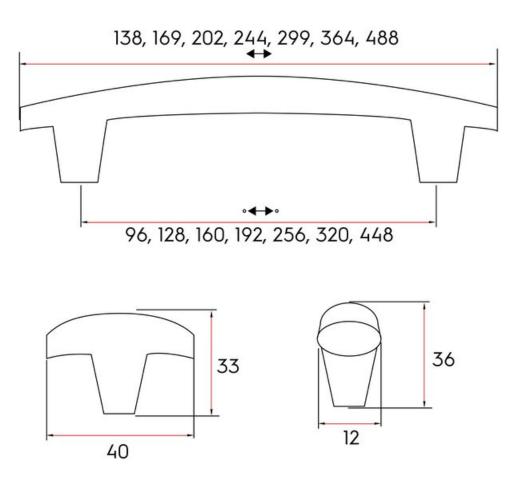

## Part Number: 9370-320-BBR

Dunbar Modern Pull, 320mm, Brushed Brass

The Dunbar's sleek, curved design fits virtually any furniture or cabinetry application.

| Center to Center Length | 320 mm           |
|-------------------------|------------------|
| Collection              | Dunbar           |
| Colour Group            | Gold             |
| Finish Code             | Brushed Brass    |
| Material                | Aluminum Diecast |
| Overall Length          | 364 mm           |
| Projection (Height)     | 36 mm            |
| Style Family            | Contemporary     |
|                         |                  |