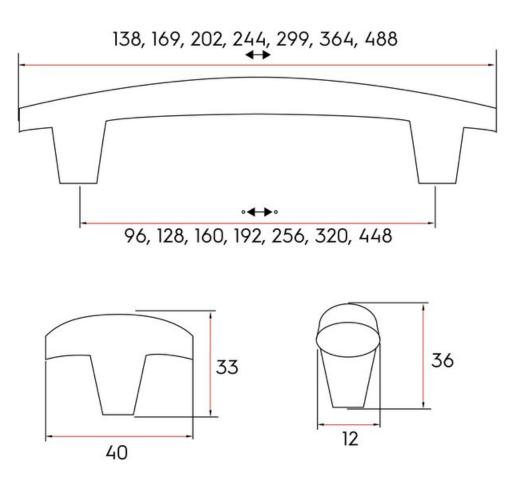

## Part Number: 9370-96-BBR

Dunbar Modern Pull, 96mm, Brushed Brass

The Dunbar's sleek, curved design fits virtually any furniture or cabinetry application.

| Center to Center Length 96 mm |  |
|-------------------------------|--|
| Collection Dunbar             |  |
| Colour Group Gold             |  |
| Finish Code Brushed Brass     |  |
| Material Aluminum Diecast     |  |
| Overall Length 138 mm         |  |
| Projection (Height) 36 mm     |  |
| Style Family Contemporary     |  |
|                               |  |