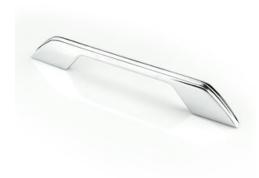

## Stannard Pull 160mm Polished Chrome

Part Number: 9371-160-PC

Stannard Modern Pull, 160mm, Polished Chrome

The ultra-modern Stannard has unique wide feet and a stylish curving profile that's a modern kitchen's best friend.

Center to Center Length - - - - 160 mm Colour Group - - - - Silver Finish Code ----- Polished Chrome Material - - - - Aluminum Diecast Projection (Height) ----- 30 mm Style Family - - - - Contemporary