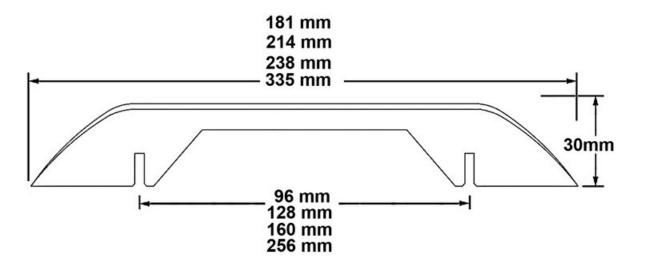

Center to Center Length - - - - 160 mm Colour Group - - - - Silver Finish Code ----- Polished Chrome Material - - - - Aluminum Diecast Projection (Height) ----- 30 mm Style Family - - - - Contemporary