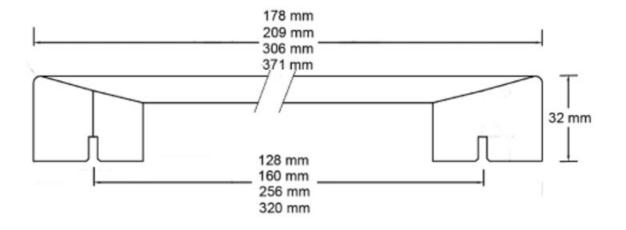

## Part Number: 9375-320-BNI

Lennox Contemporary Pull, 320mm, Brushed Nickel

A thin ultra-modern handle supported by wide, tapered feet make Lennox an ideal fit for a chic kitchen.

| Center to Center Length | 320 mm           |
|-------------------------|------------------|
| Collection              | Lennox           |
| Colour Group            | Silver           |
| Finish Code             | Brushed Nickel   |
| Material                | Aluminum Diecast |
| Overall Length          | 371 mm           |
| Projection (Height)     | 32 mm            |
| Style Family            | Contemporary     |
|                         |                  |