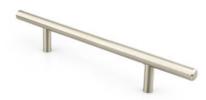

## Modern Bar Pull 128mm Hollow Stainless Steel

## Part Number: 9440-128-HSS

Contemporary Bar Pull, 128mm, Hollow Stainless Steel

The solid bar pull is an extremely popular choice that complements many kitchen designs.

| Center to Center Length | 128 mm                 |
|-------------------------|------------------------|
| Collection              | - Bar Pull             |
| Colour Group            | Silver                 |
| Finish Code             | Hollow Stainless Steel |
| Material                | Hollow Stainless Steel |
| Overall Length          | 208 mm                 |
| Projection (Height)     | 32 mm                  |
| Style Family            | Contemporary           |