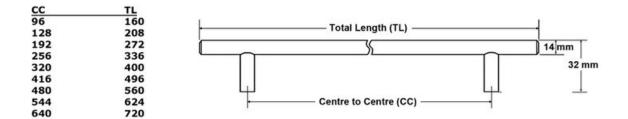

## Part Number: 9440-128-HSS

Contemporary Bar Pull, 128mm, Hollow Stainless Steel

The solid bar pull is an extremely popular choice that complements many kitchen designs.

| Center to Center Length | 128 mm                 |
|-------------------------|------------------------|
| Collection              | - Bar Pull             |
| Colour Group            | Silver                 |
| Finish Code             | Hollow Stainless Steel |
| Material                | Hollow Stainless Steel |
| Overall Length          | 208 mm                 |
| Projection (Height)     | 32 mm                  |
| Style Family            | Contemporary           |