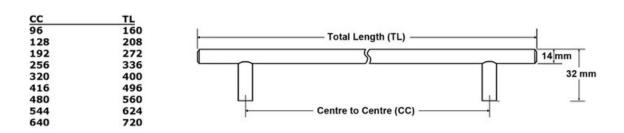

## Modern Bar Pull 192mm Hollow Stainless Steel

Part Number: 9440-192-HSS

Contemporary Bar Pull, 192mm, Hollow Stainless Steel

The solid bar pull is an extremely popular choice that complements many kitchen designs.