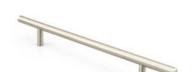

## **Modern Bar Pull 256mm Hollow Stainless Steel**

Part Number: 9440-256-HSS

Contemporary Bar Pull, 256mm, Hollow Stainless Steel

The solid bar pull is an extremely popular choice that complements many kitchen designs.

Center to Center Length ----- 256 mm Colour Group ----- Silver Finish Code ----- Hollow Stainless Steel Material - - - - Hollow Stainless Steel Overall Length ----- 336 mm Projection (Height) ----- 32 mm Style Family - - - - Contemporary