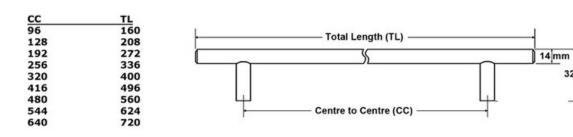

Center to Center Length ----- 256 mm Colour Group ----- Silver Finish Code ----- Hollow Stainless Steel Material - - - - Hollow Stainless Steel Overall Length ----- 336 mm Projection (Height) ----- 32 mm Style Family - - - - Contemporary

## **Included Products**

Industry standard mounting hardware

32 mm