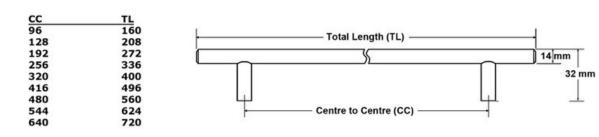

Center to Center Length - - - - 320 mm Colour Group ----- Silver Finish Code ----- Hollow Stainless Steel Material - - - - Hollow Stainless Steel Overall Length - - - - 400 mm Projection (Height) ----- 32 mm Style Family - - - - Contemporary