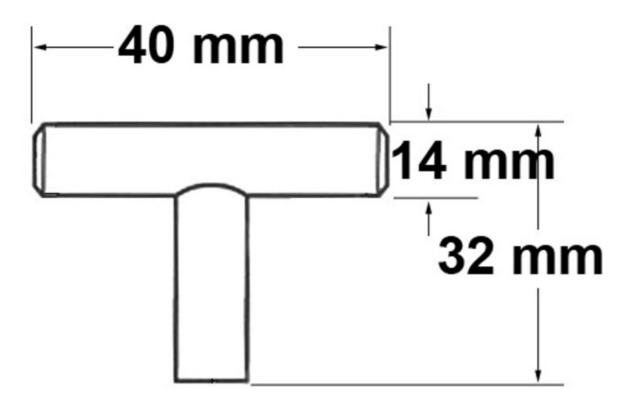

Center to Center Length - - - - 40 mm Collection - - - - - Bar Pull Colour Group ----- Silver Finish Code ----- Solid Stainless Steel Material - - - - Hollow Stainless Steel Overall Length - - - - 40 mm Projection (Height) - - - - 32 mm Style Family - - - - Contemporary