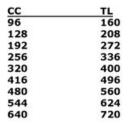

 Center to Center Length
 416 mm

 Collection
 Bar Pull

 Colour Group
 Silver

 Finish Code
 Hollow Stainless Steel

 Material
 Hollow Stainless Steel

 Overall Length
 496 mm

 Projection (Height)
 32 mm

 Style Family
 Contemporary