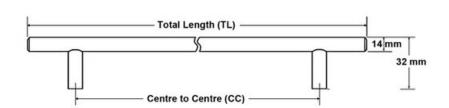

 Center to Center Length
 416 mm

 Collection
 Bar Pull

 Colour Group
 Silver

 Finish Code
 Hollow Stainless Steel

 Material
 Hollow Stainless Steel

 Overall Length
 496 mm

 Projection (Height)
 32 mm

 Style Family
 Contemporary