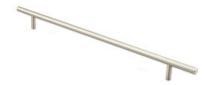

## Modern Bar Pull 480mm Hollow Stainless Steel

## Part Number: 9440-480-HSS

Contemporary Bar Pull, 480mm, Hollow Stainless Steel

The solid bar pull is an extremely popular choice that complements many kitchen designs.

| Center to Center Length | - 480 mm                                   |
|-------------------------|--------------------------------------------|
| Collection              | - Bar Pull                                 |
| Colour Group            | - Silver                                   |
| Finish Code             | <ul> <li>Hollow Stainless Steel</li> </ul> |
| Material                | <ul> <li>Hollow Stainless Steel</li> </ul> |
| Overall Length          | - 560 mm                                   |
| Projection (Height)     | - 32 mm                                    |
| Style Family            | - Contemporary                             |

## **Product Description**

The *Contemporary* lineup is a wide selection of modern designs that embody sleek, flowing lines and on-trend finishes. These diverse knobs and pulls can bring life to your space by adding a modern touch to your design or complementing an overall fashionable theme.