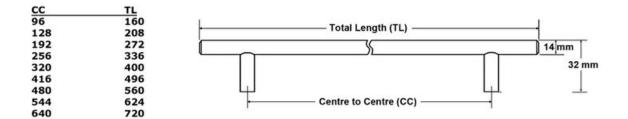

## Part Number: 9440-480-HSS

Contemporary Bar Pull, 480mm, Hollow Stainless Steel

The solid bar pull is an extremely popular choice that complements many kitchen designs.

| Center to Center Length | - 480 mm                                   |
|-------------------------|--------------------------------------------|
| Collection              | - Bar Pull                                 |
| Colour Group            | - Silver                                   |
| Finish Code             | <ul> <li>Hollow Stainless Steel</li> </ul> |
| Material                | <ul> <li>Hollow Stainless Steel</li> </ul> |
| Overall Length          | - 560 mm                                   |
| Projection (Height)     | - 32 mm                                    |
| Style Family            | - Contemporary                             |