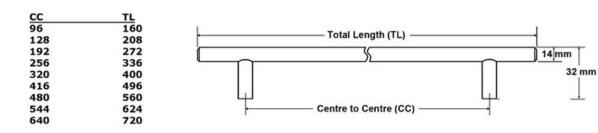

Center to Center Length ----- 544 mm Colour Group ----- Silver Finish Code ----- Hollow Stainless Steel Material - - - - Hollow Stainless Steel Projection (Height) ----- 32 mm Style Family - - - - Contemporary