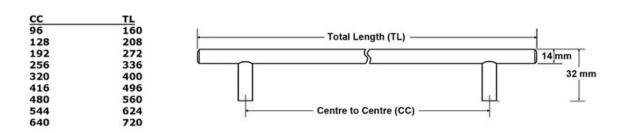

Center to Center Length ----- 640 mm Colour Group ----- Silver Finish Code ----- Hollow Stainless Steel Material - - - - Hollow Stainless Steel Overall Length - - - - 720 mm Projection (Height) ----- 32 mm Style Family - - - - Contemporary