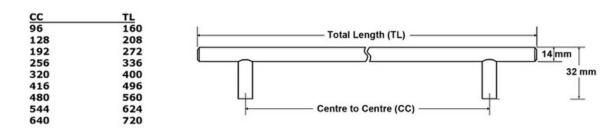

## **Modern Bar Pull 96mm Hollow Stainless Steel**

Part Number: 9440-96-HSS

Contemporary Bar Pull, 96mm, Hollow Stainless Steel

The solid bar pull is an extremely popular choice that complements many kitchen designs.