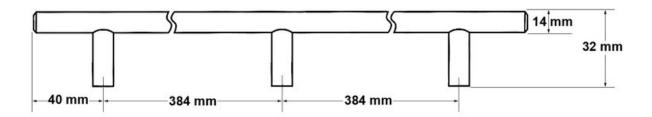

Center to Center Length - - - - 768 mm Collection - - - - - Bar Pull Colour Group ----- Silver Finish Code ----- Hollow Stainless Steel Material - - - - Hollow Stainless Steel Projection (Height) - - - - 32 mm Style Family - - - - Contemporary