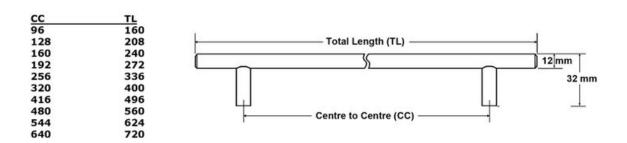

## **Modern Bar Pull 128mm Solid Stainless Steel**

**Part Number: 9441-128-SSS** 

Contemporary Bar Pull, 128mm, Solid Stainless Steel

The solid bar pull is an extremely popular choice that complements many kitchen designs.