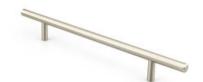

## Modern Bar Pull 192mm Solid Stainless Steel

**Part Number: 9441-192-SSS** 

Contemporary Bar Pull, 192mm, Solid Stainless Steel

The solid bar pull is an extremely popular choice that complements many kitchen designs.