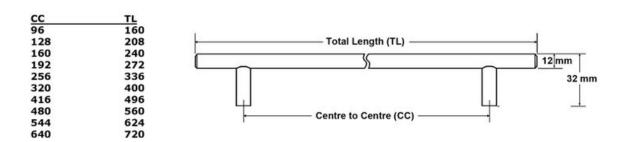

## Modern Bar Pull 192mm Solid Stainless Steel

**Part Number: 9441-192-SSS** 

Contemporary Bar Pull, 192mm, Solid Stainless Steel

The solid bar pull is an extremely popular choice that complements many kitchen designs.