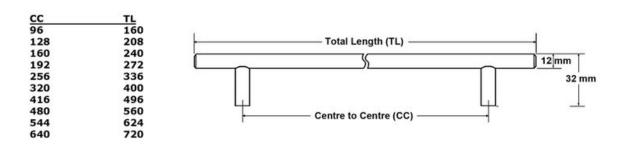

## Modern Bar Pull 256mm Solid Stainless Steel

**Part Number: 9441-256-SSS** 

Contemporary Bar Pull, 256mm, Solid Stainless Steel

The solid bar pull is an extremely popular choice that complements many kitchen designs.