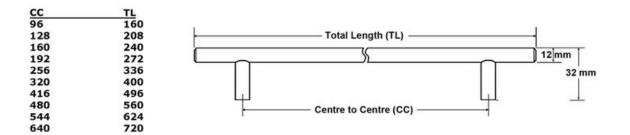

## Part Number: 9441-320-SSS

Contemporary Bar Pull, 320mm, Solid Stainless Steel

The solid bar pull is an extremely popular choice that complements many kitchen designs.

| Center to Center Length | 320 mm                |
|-------------------------|-----------------------|
| Collection              | Bar Pull              |
| Colour Group            | Silver                |
| Finish Code             | Solid Stainless Steel |
| Material                | Solid Stainless Steel |
| Overall Length          | 400 mm                |
| Projection (Height)     | 32 mm                 |
| Style Family            | Contemporary          |