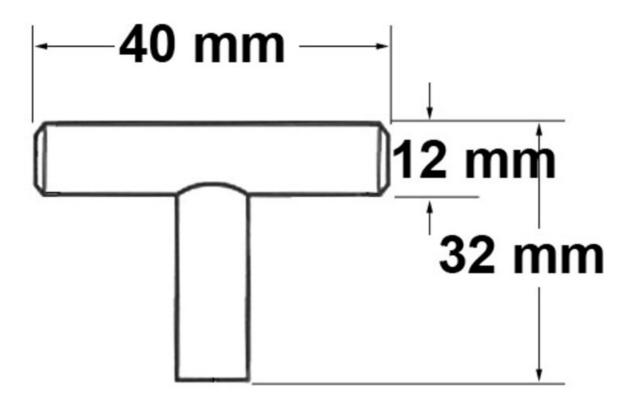

## Modern Bar Pull 40mm Solid Stainless Steel

Part Number: 9441-40-SSS

Contemporary Bar Pull, 40mm, Solid Stainless Steel

The solid bar pull is an extremely popular choice that complements many kitchen designs.