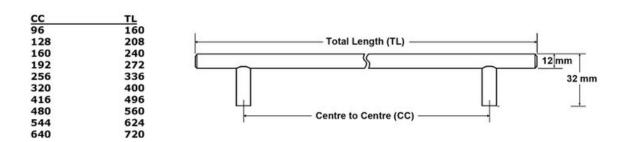

 Center to Center Length
 416 mm

 Collection
 Bar Pull

 Colour Group
 Silver

 Finish Code
 Solid Stainless Steel

 Material
 Solid Stainless Steel

 Overall Length
 496 mm

 Projection (Height)
 32 mm

 Style Family
 Contemporary