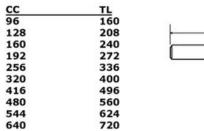

Part Number: 9441-480-SSS

Contemporary Bar Pull, 480mm, Solid Stainless Steel

The solid bar pull is an extremely popular choice that complements many kitchen designs.

 Center to Center Length
 480 mm

 Collection
 Bar Pull

 Colour Group
 Silver

 Finish Code
 Solid Stainless Steel

 Material
 Solid Stainless Steel

 Overall Length
 560 mm

 Projection (Height)
 32 mm

 Style Family
 Contemporary