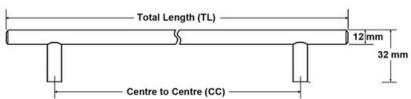

Part Number: 9441-480-SSS

Contemporary Bar Pull, 480mm, Solid Stainless Steel

The solid bar pull is an extremely popular choice that complements many kitchen designs.

 Center to Center Length
 480 mm

 Collection
 Bar Pull

 Colour Group
 Silver

 Finish Code
 Solid Stainless Steel

 Material
 Solid Stainless Steel

 Overall Length
 560 mm

 Projection (Height)
 32 mm

 Style Family
 Contemporary