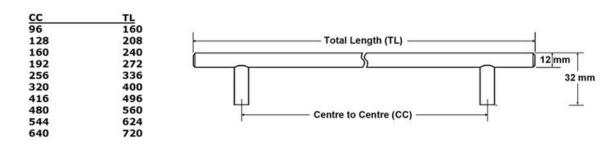

## Modern Bar Pull 544mm Solid Stainless Steel

Part Number: 9441-544-SSS

Contemporary Bar Pull, 544mm, Solid Stainless Steel

The solid bar pull is an extremely popular choice that complements many kitchen designs.