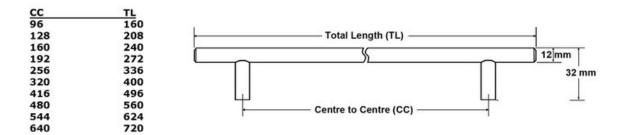

## Part Number: 9441-640-SSS

Contemporary Bar Pull, 640mm, Solid Stainless Steel

The solid bar pull is an extremely popular choice that complements many kitchen designs.

| Center to Center Length | 640 mm                |
|-------------------------|-----------------------|
| Collection              | Bar Pull              |
| Colour Group            | Silver                |
| Finish Code             | Solid Stainless Steel |
| Material                | Solid Stainless Steel |
| Overall Length          | 720 mm                |
| Projection (Height)     | 32 mm                 |
| Style Family            | Contemporary          |