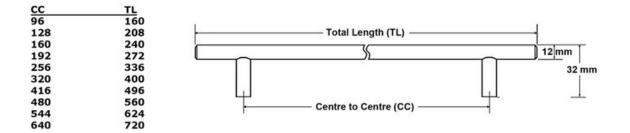

Contemporary Bar Pull, 96mm, Solid Stainless Steel

The solid bar pull is an extremely popular choice that complements many kitchen designs.

| Center to Center Length | 96 mm                 |
|-------------------------|-----------------------|
| Collection              | Bar Pull              |
| Colour Group            | Silver                |
| Finish Code             | Solid Stainless Steel |
| Material                | Solid Stainless Steel |
| Overall Length          | 160 mm                |
| Projection (Height)     | · 32 mm               |
| Style Family            | Contemporary          |