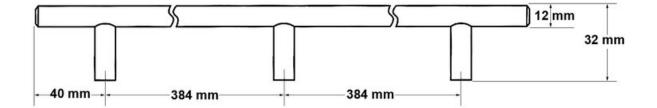

## Modern Bar Pull 384/384mm Solid Stainless Steel

Contemporary Bar Pull, 384mm, Solid Stainless Steel

The solid bar pull is an extremely popular choice that complements many kitchen designs.

| Center to Center Length | <br>768 mm                |
|-------------------------|---------------------------|
| Collection              | <br>Bar Pull              |
| Colour Group            | <br>Silver                |
| Finish Code             | <br>Solid Stainless Steel |
| Material                | <br>Solid Stainless Steel |
| Overall Length          | <br>848 mm                |
| Projection (Height)     | <br>32 mm                 |
| Style Family            | <br>Contemporary          |