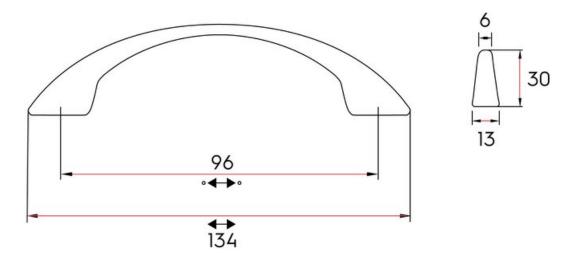

## **Elliot Pull 96mm Polished Chrome**

Part Number: 9500-PC

Elliot Classic Pull, 96mm, Polished Chrome

Elliot's classic slim handle is offered extra stability and intrigue by its fashionable, flaring feet.