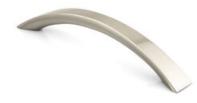

## **Rexford Pull 128mm Brushed Nickel**

## Part Number: 9641-128-BNI

Rexford Classic Pull, 128mm, Brushed Nickel

Rexford is all handle with seamless blending into its feet.

| Center to Center Length | 128 mm         |
|-------------------------|----------------|
| Colour Group            | Silver         |
| Finish Code             | Brushed Nickel |
| Material                | Zinc Diecast   |
| Overall Length          | 155 mm         |
| Projection (Height)     | 30 mm          |

## **Product Description**

The *Classic* lineup consists of a variety of best-selling, traditional designs. Quickly update your current kitchen with a complementary style in one of our on-trend finishes or add a rustic touch to your newly redesigned space.