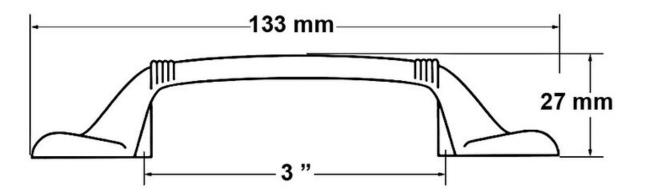

## **Grandin Pull 3in Brushed Satin Nickel**

Part Number: 9660-BSN

Grandin Classic Pull, 3in, Brushed Satin Nickel

The highly detailed Grandin adds a refined, old world charm to your cabinetry.