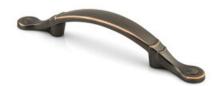

## **Corporal Pull 3in Antique Copper Bronze Highlight**

Part Number: 9661-ACBH-D

Corporal Classic Pull, 3in, Antique Copper Bronze Highlight

The Corporal's gorgeous, regal detail perfectly complements the kitchen that has big, bold woodwork.