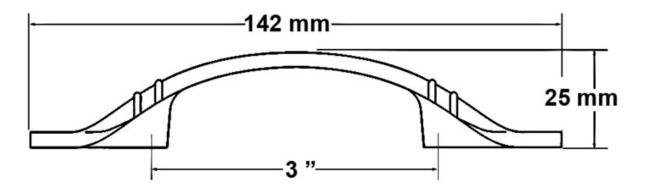

 Center to Center Length - - - - 3 in

 Collection - - - - Corporal

 Colour Group - - Bronze

 Finish Code - - Antique Copper Bronze Highlight

 Material - - - Zinc Diecast

 Overall Length - - 142 mm

 Projection (Height) - - 25 mm