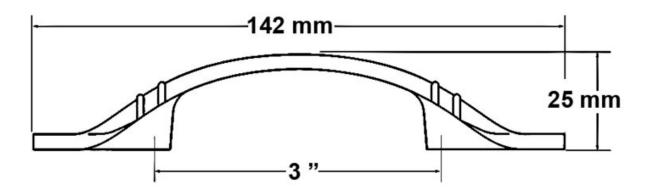

## Part Number: 9661-AIM-D

Corporal Classic Pull, 3in, Weathered Iron

The Corporal's gorgeous, regal detail perfectly complements the kitchen that has big, bold woodwork.

| Center to Center Length | · 3 in           |
|-------------------------|------------------|
| Collection              | Corporal         |
| Colour Group            | · Dark Grey      |
| Finish Code             | · Weathered Iron |
| Material                | Zinc Diecast     |
| Overall Length          | - 142 mm         |
| Projection (Height)     | - 25 mm          |
| Style Family            | Classic          |
|                         |                  |