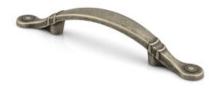

## **Corporal Pull 3in Weathered Iron**

## Part Number: 9661-AIM-D

Corporal Classic Pull, 3in, Weathered Iron

The Corporal's gorgeous, regal detail perfectly complements the kitchen that has big, bold woodwork.

| Center to Center Length | · 3 in           |
|-------------------------|------------------|
| Collection              | Corporal         |
| Colour Group            | · Dark Grey      |
| Finish Code             | · Weathered Iron |
| Material                | Zinc Diecast     |
| Overall Length          | - 142 mm         |
| Projection (Height)     | - 25 mm          |
| Style Family            | Classic          |
|                         |                  |