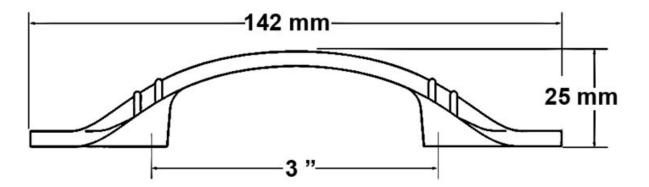

 Center to Center Length - - - - 3 in

 Collection - - - - Corporal

 Colour Group - Silver

 Finish Code - - Brushed Satin Nickel

 Material - - Zinc Diecast

 Overall Length - 142 mm

 Projection (Height) - - 25 mm