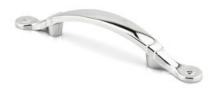

## **Corporal Pull 3in Polished Chrome**

Part Number: 9661-PC

Corporal Classic Pull, 3in, Polished Chrome

The Corporal's gorgeous, regal detail perfectly complements the kitchen that has big, bold woodwork.