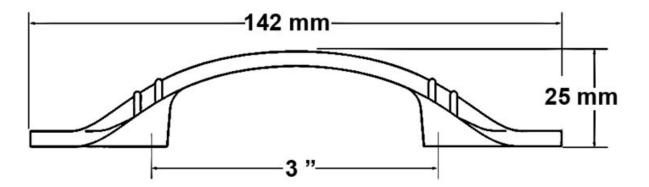

## **Corporal Pull 3in Polished Chrome**

Part Number: 9661-PC

Corporal Classic Pull, 3in, Polished Chrome

The Corporal's gorgeous, regal detail perfectly complements the kitchen that has big, bold woodwork.