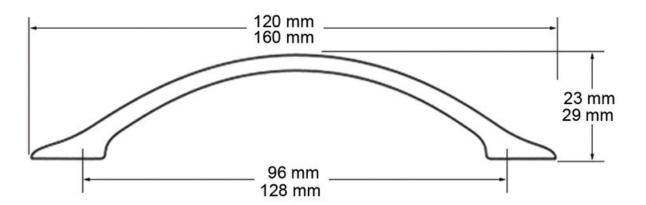

## Critchfield Pull 96mm Brushed Nickel

Part Number: 9662-96-BNI

Critchfield Classic Pull, 96mm, Brushed Nickel

Sleek and sexy curves make the Critchfield an ideal choice for the upscale kitchen.

Center to Center Length ----- 96 mm Collection - - - - - Critchfield Colour Group - - - - Silver Finish Code ----- Brushed Nickel Material - - - - Zinc Diecast Projection (Height) ----- 23 mm Style Family - - - - Classic