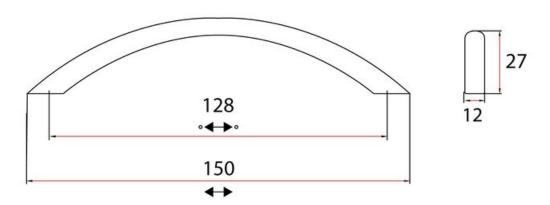

## **Bank Pull 128mm Brushed Nickel**

Part Number: 9664-128-BNI

Bank Classic Pull, 128mm, Brushed Nickel

The Bank's tubular design is elevated by the flattened comfortable handle.

Center to Center Length ----- 128 mm Collection - - - - Bank Colour Group - - - - Silver Finish Code ----- Brushed Nickel Projection (Height) ----- 27 mm Style Family - - - - Classic