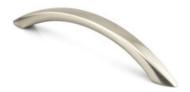

## **Bank Pull 128mm Brushed Nickel**

Part Number: 9664-128-BNI

Bank Classic Pull, 128mm, Brushed Nickel

The Bank's tubular design is elevated by the flattened comfortable handle.

Center to Center Length ----- 128 mm Collection - - - - Bank Colour Group - - - - Silver Finish Code ----- Brushed Nickel Projection (Height) ----- 27 mm Style Family - - - - Classic

## **Product Description**

The Classic lineup consists of a variety of best-selling, traditional designs. Quickly update your current kitchen with a complementary style in one of our on-trend finishes or add a rustic touch to your newly redesigned space.