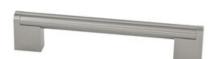

## Grantchester Pull 128mm Brushed Satin Nickel

Part Number: 9668-128-BSN

Style Family - - - - Contemporary

Grantchester Contemporary Pull, 128mm, Brushed Satin Nickel

The Grantchester seated bar pull is an ultra-chic improvement on the standard bar pull.

Center to Center Length - - - - 128 mm

Collection - - - - Grantchester

Colour Group - - - Silver

Finish Code - - - Brushed Satin Nickel

Material - - Hollow SS201 Tube / Zinc Alloy Ends (Feet)

Overall Length - - - 170 mm

Projection (Height) - - - 35.5 mm