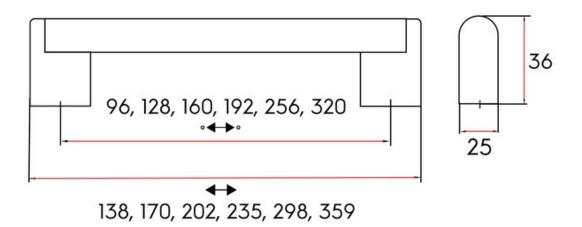

Center to Center Length - - - - 128 mm

Collection - - - - Grantchester

Colour Group - - - Silver

Finish Code - - - Brushed Satin Nickel

Material - - Hollow SS201 Tube / Zinc Alloy Ends (Feet)

Overall Length - - - 170 mm

Projection (Height) - - - 35.5 mm