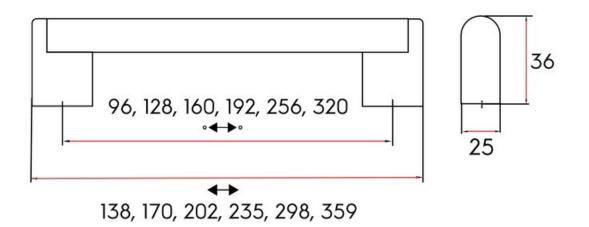

## Part Number: 9668-160-BSN

Grantchester Contemporary Pull, 160mm, Brushed Satin Nickel

The Grantchester seated bar pull is an ultra-chic improvement on the standard bar pull.

| Center to Center Length | 160 mm                                     |
|-------------------------|--------------------------------------------|
| Collection              | Grantchester                               |
| Colour Group            | Silver                                     |
| Finish Code             | Brushed Satin Nickel                       |
| Material                | Hollow SS201 Tube / Zinc Alloy Ends (Feet) |
| Overall Length          | 202 mm                                     |
| Projection (Height)     | 35.5 mm                                    |
| Style Family            | Contemporary                               |