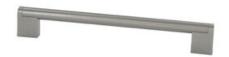

## **Grantchester Pull 192mm Brushed** Satin Nickel

Part Number: 9668-192-BSN

Grantchester Modern Pull, 192mm, Brushed Satin Nickel

The Grantchester seated bar pull is an ultra-chic improvement on the standard bar pull.