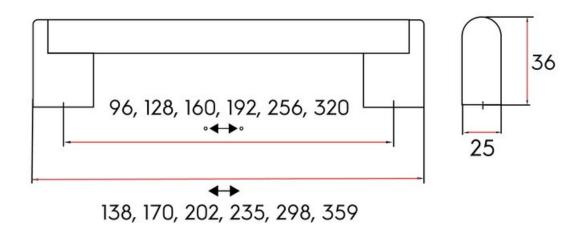

Center to Center Length - - - - 192 mm Collection - - - - - Grantchester Colour Group - - - - - Silver Finish Code ----- Brushed Satin Nickel Material - - - - Hollow SS201 Tube / Zinc Alloy Ends (Feet)

Overall Length - - - - 235 mm Projection (Height) - - - - - 35.5 mm Style Family - - - - Contemporary