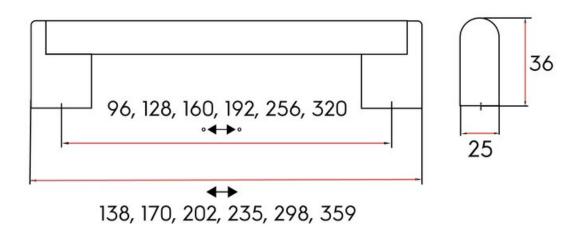

Center to Center Length - - - - 256 mm Collection - - - - - Grantchester Colour Group - - - - - Silver Finish Code ----- Brushed Satin Nickel Material - - - - Hollow SS201 Tube / Zinc Alloy Ends (Feet) Overall Length - - - - 298 mm Projection (Height) - - - - - 35.5 mm Style Family - - - - Contemporary