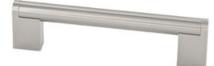

## Grantchester Pull 96mm Brushed Satin Nickel

## Part Number: 9668-96-BSN

Grantchester Modern Pull, 96mm, Brushed Satin Nickel

The Grantchester seated bar pull is an ultra-chic improvement on the standard bar pull.

| Center to Center Length 96 mm                       |
|-----------------------------------------------------|
| Collection Grantchester                             |
| Colour Group Silver                                 |
| Finish Code Brushed Satin Nickel                    |
| Material Hollow SS201 Tube / Zinc Alloy Ends (Feet) |
| Overall Length 138 mm                               |
| Projection (Height) 35.5 mm                         |
| Style Family Contemporary                           |