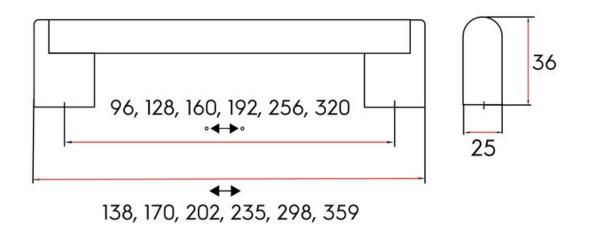

## Part Number: 9668-96-BSN

Grantchester Modern Pull, 96mm, Brushed Satin Nickel

The Grantchester seated bar pull is an ultra-chic improvement on the standard bar pull.

| Center to Center Length 96 mm                       |
|-----------------------------------------------------|
| Collection Grantchester                             |
| Colour Group Silver                                 |
| Finish Code Brushed Satin Nickel                    |
| Material Hollow SS201 Tube / Zinc Alloy Ends (Feet) |
| Overall Length 138 mm                               |
| Projection (Height) 35.5 mm                         |
| Style Family Contemporary                           |