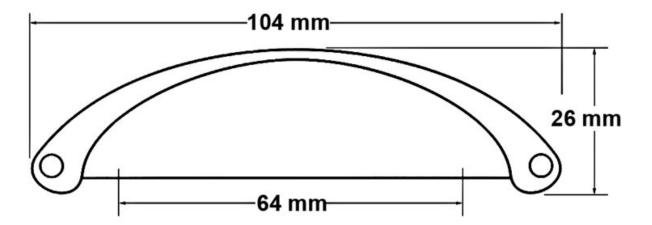

## Ridgeley Pull 64mm Oil Rubbed Bronze

Part Number: 9670-EOA-N

Ridgeley Classic Pull, 64mm, Oil Rubbed Bronze

Ridgeley is a classic farmhouse chic cup pull.