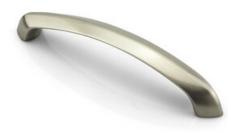

## Carlaw Pull 128mm Brushed Satin Nickel

## Part Number: 9768-128-BNI

Carlaw Modern Pull, 128mm, Brushed Satin Nickel

Carlaw's low-profile, arching bow along with a tapering shape, provide elegance and grace.

| Center to Center Length | 128 mm         |
|-------------------------|----------------|
| Collection              | Carlaw         |
| Colour Group            | Silver         |
| Finish Code             | Brushed Nickel |
| Material                | Zinc Diecast   |
| Overall Length          | 154 mm         |
| Projection (Height)     | 27 mm          |
| Style Family            | Contemporary   |