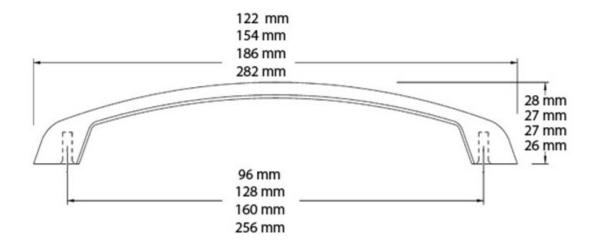

## Part Number: 9768-128-BNI

Carlaw Modern Pull, 128mm, Brushed Satin Nickel

Carlaw's low-profile, arching bow along with a tapering shape, provide elegance and grace.

| Center to Center Length | 128 mm         |
|-------------------------|----------------|
| Collection              | Carlaw         |
| Colour Group            | Silver         |
| Finish Code             | Brushed Nickel |
| Material                | Zinc Diecast   |
| Overall Length          | 154 mm         |
| Projection (Height)     | 27 mm          |
| Style Family            | Contemporary   |